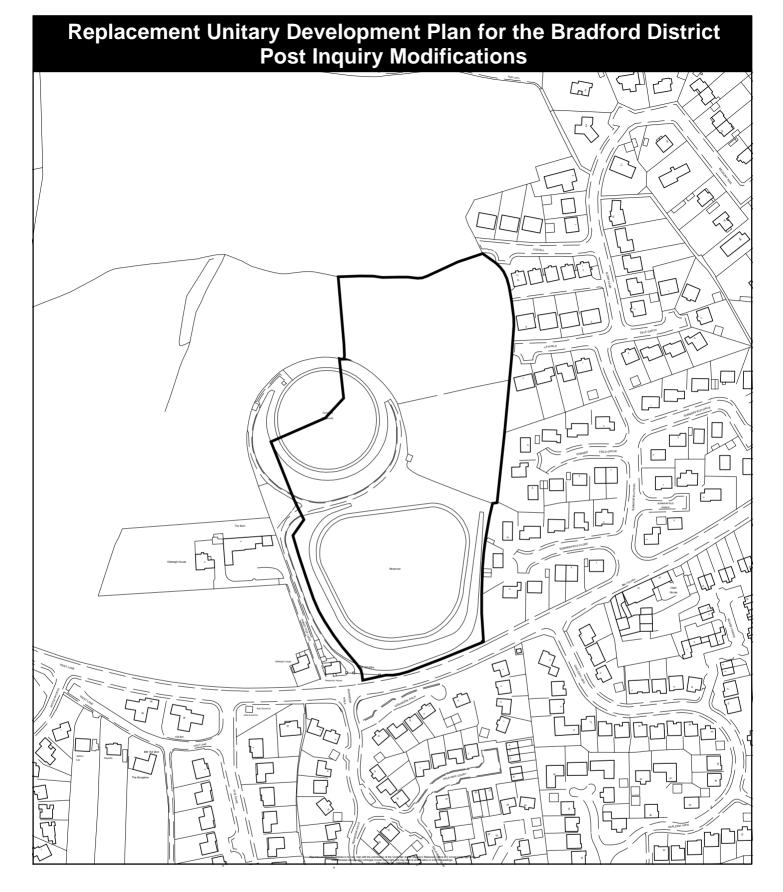

| Mod. reference<br>MOD/S/H/2                                         | <sup>Scale.</sup><br>1:2,500 | Key.<br>Area to be deleted as Phase 2 Housing Site<br>and allocated as Phase 1 Housing Site.<br>Ref. S/H1.32 |
|---------------------------------------------------------------------|------------------------------|--------------------------------------------------------------------------------------------------------------|
| Site reference<br>S/H2.3                                            | Site Area.<br>3.09 Ha        |                                                                                                              |
| Address<br>Former Reservoir,<br>Leyfield,<br>West Lane,<br>Baildon. | OS Grid Ref.<br>SE 1439      |                                                                                                              |
|                                                                     |                              | © Crown copyright. All rights reserved.                                                                      |
|                                                                     | NORTH                        | City of Bradford Metropolitan District Council 100019304                                                     |